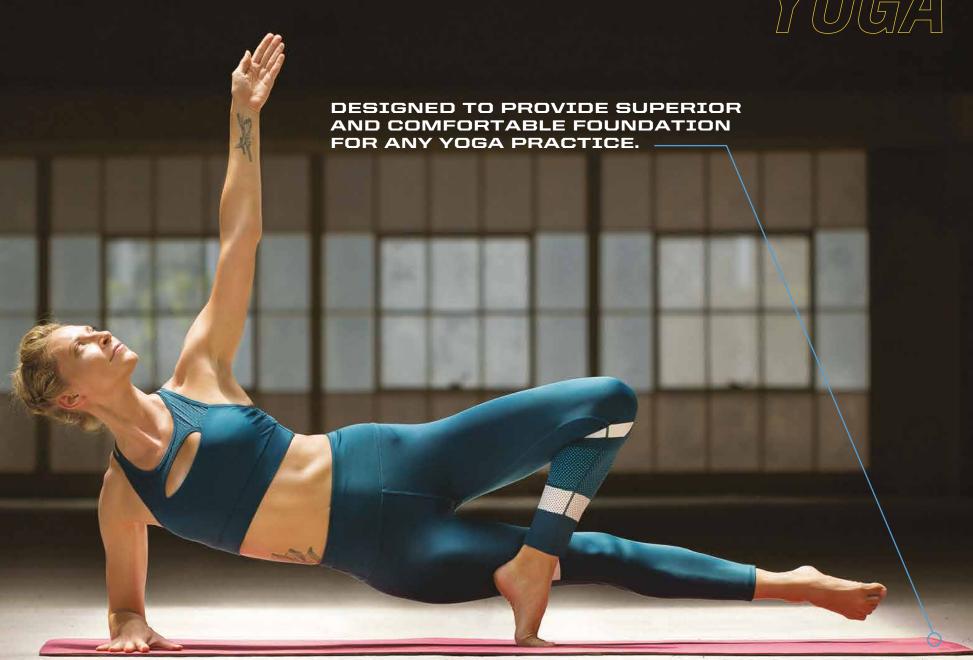

#### 61cm x 183cm x 6mm

Superior and comfortable foundation for any yoga practice.

Non-slip surface provides stability.

Cushioned for extra comfort.

Suitable for beginners or expert.

Washable-just use soap and water.