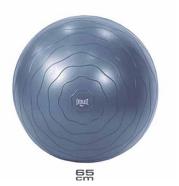

# **ANTI-BURST GYM BALL**

Ideal for yoga, pilates, strength training, core training, stretching, toning and resistance exercises.

#### **Product features**

Helps improve balance, coordination and flexibility.

Ideal for core strength training, stretching, toning, resistance exercises.

Safe, durable and easy to use. Includes hand pump.

Use to strengthen and tone your hips, back, legs, and houlders without additional

Stress on the spine or hips.

 SKU: EVYB3W255
 COLOR: Purple
 55cm

 SKU: EVYB3W065
 COLOR: Grey
 65cm

 SKU: EVYB3W175
 COLOR: Blue
 75cm