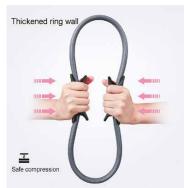

# **PILATES RING**

Suitable for yoga and pilates exercises, can be used to burn belly fat and upper arms, internal and external thighs, abdominal muscles and pelvic muscles.

Tone and build muscle.

Get a full body workout that delivers results and elevates your fitness routine whether you are in a pilates class or your living room.

A fitness ring for training and physiotherapy in the home, gym, office and travel.

.....

SKU: EVPR9W380 COLOR: GREY