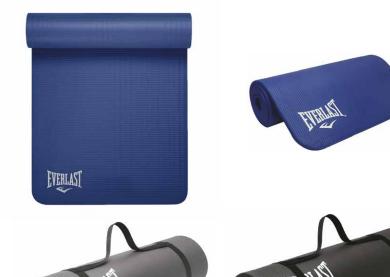

#### 15mm NBR EXERCISE MAT DOUBLE CUSHION

The yoga pilates exercise nbr mat is an excellent mat.

For people on the move, or for studios tight.

On storage space.

Non-slip surface provides stability.

Cushioned for extra comfort.

Suitable for beginners or experts.

Washable - just use soap and water.

68 x 173cm x 15mm

SKU: EVEM111 COLOR: Blue SKU: EVEM112 COLOR: Charcoal SKU: EVEM113 COLOR: Black