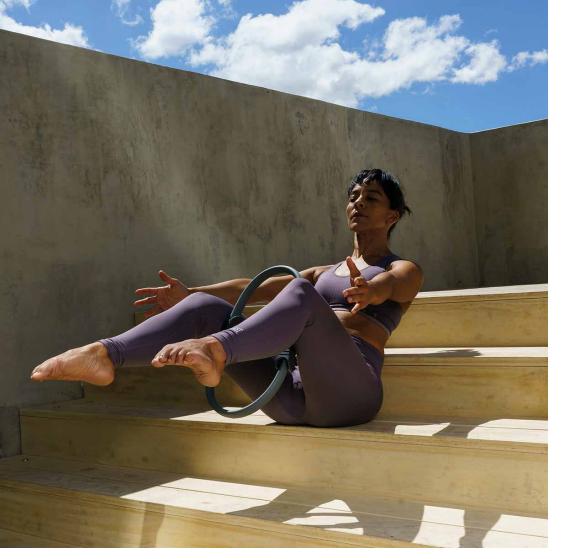

# **PILATES RING**

Suitable for yoga and pilates exercises, can be used to burn belly fat and upper arms, internal and external thighs, abdominal muscles and pelvic muscles.

Tone and build muscle.

Get a full body workout that delivers results and elevates your fitness routine whether you are in a pilates class or your living room.

A fitness ring for training and physiotherapy in the home, gym, office and travel.

.....

SKU: EVPR9W380 COLOR: GREY