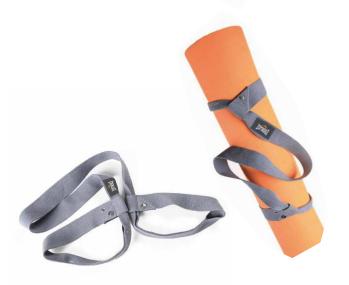

# **CINTA PARA YOGA DLX**

Yoga strap that can be used in multiple poses. Helps extend your reach by opening your shoulders and hips. Maintains stretch in arms and legs. Promotes intensity and improves form when performing the poses. Increases flexibility and provides maximum comfort.

# **MAT CARRYING STRAP**

Adjustable loops for comfortable carrying of your mat.

Compact storage.

Lightweight and durable.

Fits most standard mats.

SKU: EVYCOW880 COLOR: GRAY