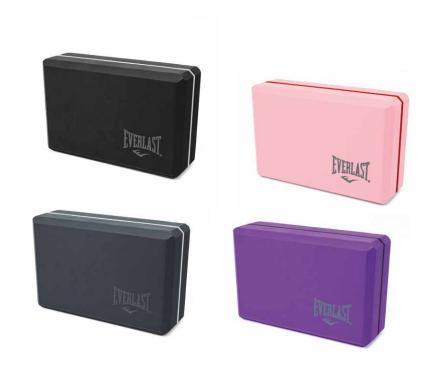

# **EVA YOGA BLOCK**

Use at three different heights for support.

Rounded edges for comfortyoga blocks are firm, strong and comfortable. They have beveled edges, so they can be packedand Stored easily. Yoga blocks align the body and help support the weight so various poses can be performed.

.....

SKU: EVYBK70L COLOR: BLACK, PURPLE, GREY, PINK