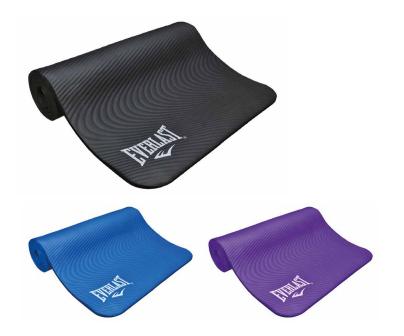

## 10mm HIGH DENSITY NBR EXERCISE MAT

71" long 24" wide ensures comfort.

1/2" thick high-density foam protects wrists, knees, elbows, head, neck and ankles effectively.

Textured surface stabilizes your body and keeps you from slipping.

Sweat resistant feature makes it easy to clean.

Eco- friendly NBR material is non-toxic and odorless, and it's durable for long lasting use

Portable and lightweight.

Carrying strap is included for easy transport and storage.

Perfect for all types of yoga, pilates and other floor exercises.

61cm x 172cm x 10mm

SKU: EVEM010 COLOR: Black SKU: EVEM014 COLOR: Blue SKU: EVEM016 COLOR: Purple