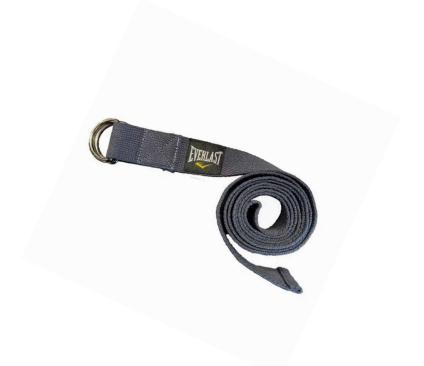

# **MAT CARRYING STRAP**

Adjustable loops for comfortable carrying of your mat.

Compact storage.

Lightweight and durable.

Fits most standard mats.

SKU: EVYCOW880 COLOR: GRAY