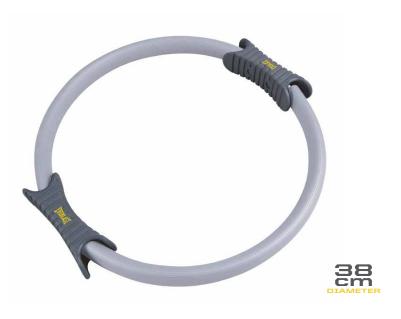

# **PILATES RING**

Suitable for yoga and pilates exercises, can be used to burn belly fat and upper arms, internal and external thighs, abdominal muscles and pelvic muscles.

Tone and build muscle.

Get a full body workout that delivers results and elevates your fitness routine whether you are in a pilates class or your living room.

A fitness ring for training and physiotherapy in the home, gym, office and travel.

.....

SKU: EVPR9W380 COLOR: GREY