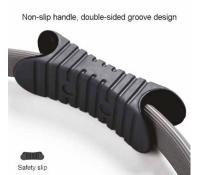

# **PILATES RING**

Suitable for yoga and pilates exercises, can be used to burn belly fat and upper arms, internal and external thighs, abdominal muscles and pelvic muscles.

Tone and build muscle.

Get a full body workout that delivers results and elevates your fitness routine whether you are in a pilates class or your living room.

A fitness ring for training and physiotherapy in the home, gym, office and travel.

.....

SKU: EVPR9W380 COLOR: GREY