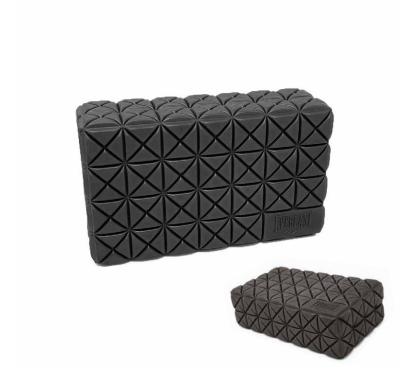

# PREMIUM YOGA BLOCKS

The stability and balance needed in your practice to help with optimal alignment, deeper poses and increased strength.

Hygienic moisture proof material Made with a recycled EVA inner core Maintains form through repeated use Textured outer surface exerts variable pressure on your muscles.

ENGINEERED FOR: STABILITY BALANCE FLEXIBILITY

SKU: EVYBP1W01 COLOR: BLACK

MADE OF LIGHTWEIGHT FOAM

Use at three different heights for support.

Rounded edges for comfortyoga blocks are firm, strong and comfortable. They have beveled edges, so they can be packedand Stored easily. Yoga blocks align the body and help support the weight so various poses can be performed.