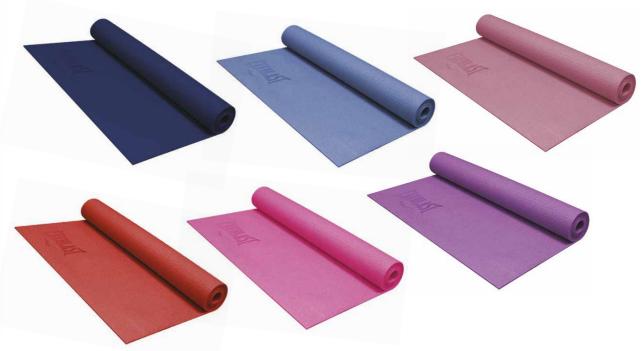

## 5mm PREMIUM YOGA MAT

NATURAL RUBBER BASE ALLOWS THE MAT TO STICK WELL ON THE FLOOR BY GIVING CONFIDENCE TO PERFORM DIFFICULT ASANAS DURING YOGA PRACTICE. PU TOP LAYER OFFERS AN EXCELLENT GRIP AND PLEASANT FEEL.

Body alignment lines help you to focus and adjust your hands and feet to the accurate position while doing. Yoga exercises.

Durable, strong and easy to clean. Superior water imbibition properties.

Covenient carrying string included.

183cm x 68cm x 5mm

**SKU:**EVRMOW502 **COLOR:**Grey **SKU:**EVRMOW503 **COLOR:**Blue

SKU:EVRMOW505 COLOR:Purple SKU:EVRMOW506 COLOR:Pink

**CARRY STRAP INCLUDED** 