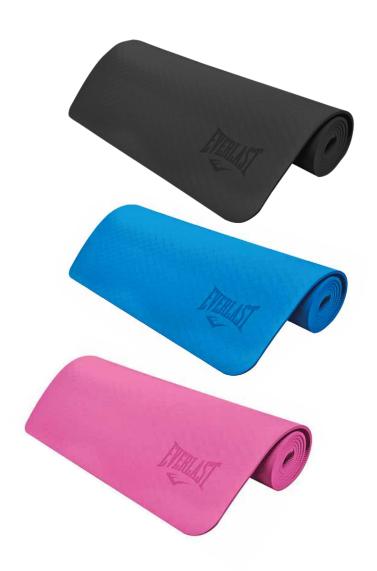

## TPE YOGA MAT

Superior and comfortable foundation for any yoga practice.

Non-slip surface provides stability.

Cushioned for extra comfort.

Suitable for beginners or expert.

Washable-just use soap and water.

Our unique TPE Foam naturally provides the extra traction needed to improve the user's stability.

Additional supportis provided by the specially designed patterns.

Which further enhance the gripunder dry or wet surfaces.

Our close-cell structure keepsthe mat from bottoming out and provideusers the support needed to prevent potential injuries caused by hard surface.

Provides comfort & support.

Stubio quality.

Lightweight and durable.

24" x 72" x 0.24" 61cm x 183cm x 4mm

**SKU:** EVYM1TW41-PK **COLOR:** Purple