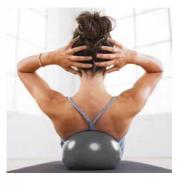

# MINI GYM BALL

CONVENIENT - These exercise balls for working out are quick to inflate/deflate for easy use. ANTI-SLIP The surface of each fitness ball is coated in a non-slip glaze to ensure you have a proper and safe grip when working out.

RECOMMENDED BY TRAINERS AND PHYSICAL THERAPISTS - A mini ball is a perfect tool to increase balance, core fitness, tone the inner thighs, and increase flexibility. STRENGTHEN YOUR CORE Strengthens key muscles in the abdomen, which improves endurance, posture and balance.

SKU: EVPB2W130 COLOR: Grey