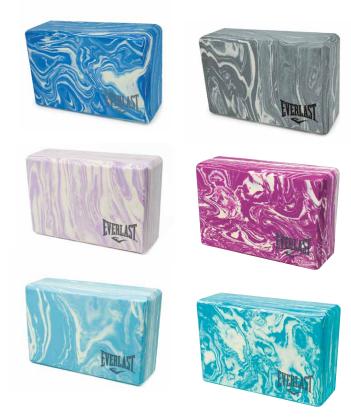

#### **EVA YOGA MARBLE BLOCK**

Use at three different heights for support.

Rounded edges for comfortyoga blocks are firm, strong and comfortable. They have beveled edges, so they can be packedand Stored easily. Yoga blocks align the body and help support the weight so various poses can be performed.

-----

SKU: EVYBK60M COLOR: GREY, BLUE, PURPLE, LILA, LIGHT BLUE