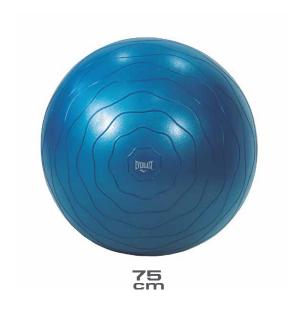

# **ANTI-BURST GYM BALL**

Ideal for yoga, pilates, strength training, core training, stretching, toning and resistance exercises.

#### **Product features**

Helps improve balance, coordination and flexibility.

Ideal for core strength training, stretching, toning, resistance exercises.

Safe, durable and easy to use. Includes hand pump.

Use to strengthen and tone your hips, back, legs, and houlders without additional

Stress on the spine or hips.

 SKU: EVYB3W255
 COLOR: Purple
 55cm

 SKU: EVYB3W065
 COLOR: Grey
 65cm

 SKU: EVYB3W175
 COLOR: Blue
 75cm