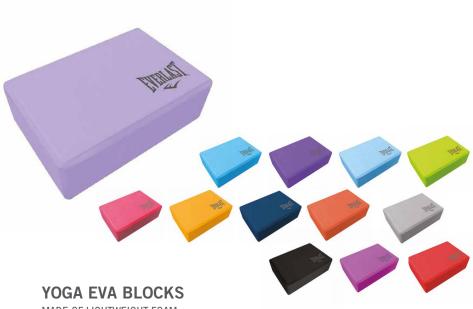

ENGINEERED FOR: STABILITY BALANCE FLEXIBILITY

SKU: EVYBP1W01 COLOR: BLACK

MADE OF LIGHTWEIGHT FOAM

Use at three different heights for support.

Rounded edges for comfortyoga blocks are firm, strong and comfortable. They have beveled edges, so they can be packedand Stored easily. Yoga blocks align the body and help support the weight so various poses can be performed.

\_\_\_\_\_\_

```
SKU: EVYBK596-AQ COLOR: Aqua
SKU: EVYBK596-PR COLOR: Purple
SKU: EVYBK596-BL COLOR: Blue
SKU: EVYBK596-LM COLOR: Lime
SKU: EVYBK596-RD COLOR: Pink
SKU: EVYBK596-OR COLOR: Orange
SKU: EVYBK596-MB COLOR: Morrocan-blue
SKU: EVYBK596-CL COLOR: Coral
SKU: EVYBK596-GY COLOR: Grey
SKU: EVYBK596-BK COLOR: Black
SKU: EVYBK596-FU COLOR: Fucsia
SKU: EVYBK596-VI COLOR: Purple
SKU: EVYBK596- LI COLOR: Lilac
SKU: EVYBK596- PK COLOR: Pink
```